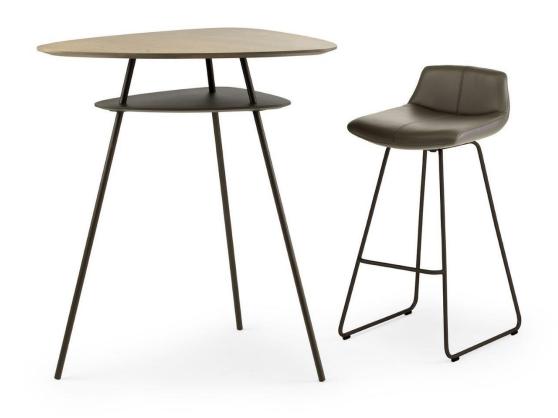

X680





LX681 leolux LX



LXR02

# leolux LX



LX320 leolux LX



leolux LX



LX389 leolux LX



leolux LX



### leolux LX



LXR03 leolux LX



LX353

# leolux LX



LX353

### leolux LX

55











LX386 leolux LX





LX662











LX671 leolux LX



LX671

# leolux LX



# leolux LX



LX671 leolux LX





LX682 is a compact club chair that surrounds and supports your body. Beautifully finished on the back with the "Artisan" decorative stitch. The smart swivel base automatically returns to the start position when you leave the chair.





LX694 leolux LX



LX694 leolux LX



# leolux LX



LX695

# leolux LX





LX901 leolux LX





LX901 leolux LX



LX901 leolux LX



LX965 leol





LX965

## leolux LX





LX965

# leolux LX





LX986 leolux LX



LX986 leolux LX





LX685

# leolux LX



LX685 / LX684

## leolux LX

85



LX690



LX690 leolux LX



leolux LX





LXT01



LXT02





#### **Leolux Leather**

If you opt for leather upholstery, Leolux LX presents three different options: Style, Avantgarde and Prestige. Three high-quality leathers, all of which have their specific characteristics in terms of appearance and feeling. And besides these three leather qualities, many other options are available on request, for example from the collections of Ohmann and ELMO.







#### Leolux Fabrics

Even if your project requires a beautiful, high-quality fabric upholstery, you can go all the way at Leolux LX. With our fabrics we do not use a standard collection, but we offer you a choice from the collections of renowned suppliers like Kvadrat, De Ploeg,