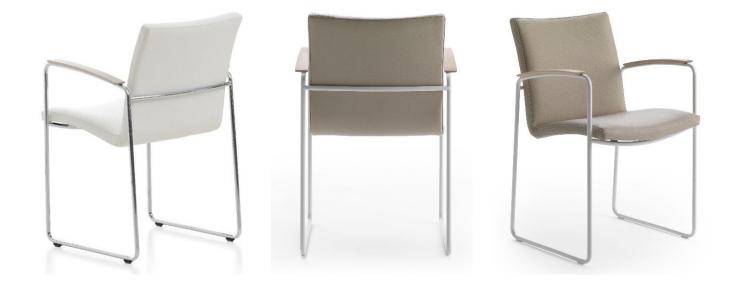

segments:

- Lounge
- Conference
- Hospitality
- Residential





# leolux LX

#### Modular systems

















# leolux LX

#### Sofas



# leolux LX

#### Armchairs











































# leolux LX

#### Chairs



# leolux LX

#### **Tables**



# leolux LX

#### Benches & stools









LX319 / LX349





LX319 / LX349

# leolux LX

22



## LX319 / LX349

# leolux LX





LX396

# leolux LX



LX396 leolux LX



LX673

# leolux LX



LX673 leolux LX



LX673

# leolux LX



LX673 leolux LX





LX675

# leolux LX



LX679 leolux LX



LX679 leolux LX



LX679

# leolux LX



LX679 leolux LX



LX688 leolux LX





LX688 / LX690

# leolux LX



LX689

## leolux LX



LX141 leolux LX



LX163 leolux LX



LX163 leolux LX



LX163 leolux LX



LX195 leolux LX



LX195 leolux LX



Leolux LX | Company Profile

43

LX195





LX680





LX681 leolux LX



LXR02

# leolux LX



LX320 leolux LX



leolux LX



LX389 leolux LX



leolux LX



### leolux LX



LXR03 leolux LX



LX353

# leolux LX



LX353

### leolux LX

55











LX386 leolux LX





LX662











LX671 leolux LX



LX671

# leolux LX



# leolux LX



LX671 leolux LX





LX682 is a compact club chair that surrounds and supports your body. Beautifully finished on the back with the "Artisan" decorative stitch. The smart swivel base automatically returns to the start position when you leave the chair.





LX694 leolux LX



LX694 leolux LX



# leolux LX



LX695

# leolux LX





LX901 leolux LX





LX901 leolux LX



LX901 leolux LX



LX965 leol





LX965

## leolux LX