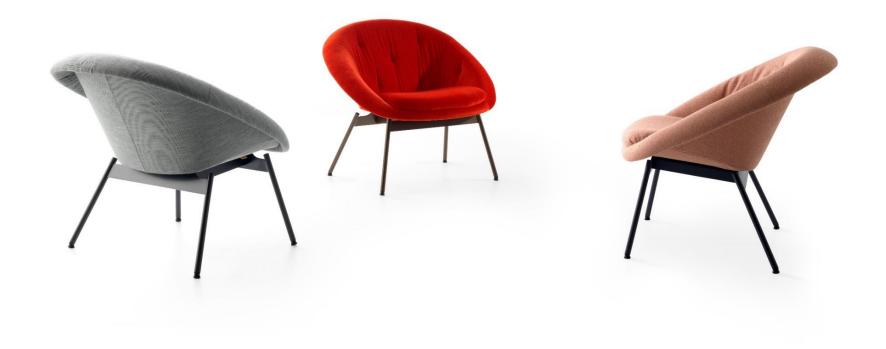

leolux LX



### leolux LX



LXR03 leolux LX



LX353

# leolux LX



LX353

### leolux LX

55











LX386 leolux LX





LX662











LX671 leolux LX



LX671

# leolux LX



# leolux LX



LX671 leolux LX





LX682 is a compact club chair that surrounds and supports your body. Beautifully finished on the back with the "Artisan" decorative stitch. The smart swivel base automatically returns to the start position when you leave the chair.





LX694 leolux LX



LX694 leolux LX



# leolux LX



LX695

# leolux LX





LX901 leolux LX





LX901 leolux LX



LX901 leolux LX



LX965 leol





LX965

## leolux LX





LX965

# leolux LX





LX986 leolux LX



LX986 leolux LX





LX685

# leolux LX



LX685 / LX684

## leolux LX

85



LX690



LX690 leolux LX



leolux LX





LXT01



LXT02





#### **Leolux Leather**

If you opt for leather upholstery, Leolux LX presents three different options: Style, Avantgarde and Prestige. Three high-quality leathers, all of which have their specific characteristics in terms of appearance and feeling. And besides these three leather qualities, many other options are available on request, for example from the collections of Ohmann and ELMO.







#### Leolux Fabrics

Even if your project requires a beautiful, high-quality fabric upholstery, you can go all the way at Leolux LX. With our fabrics we do not use a standard collection, but we offer you a choice from the collections of renowned suppliers like Kvadrat, De Ploeg, ROHI, Oniro and Gabriel.



deplœg: ONIRO Gabriel kvadrat



#### Wood

A solid wooden table is a na