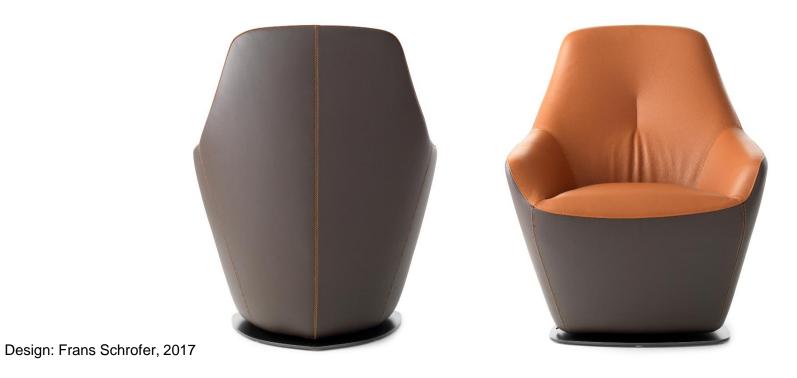

# leolux LX

LX671 leolux LX

LX682 is a compact club chair that surrounds and supports your body. Beautifully finished on the back with the "Artisan" decorative stitch. The smart swivel base automatically returns to the start position when you leave the chair.