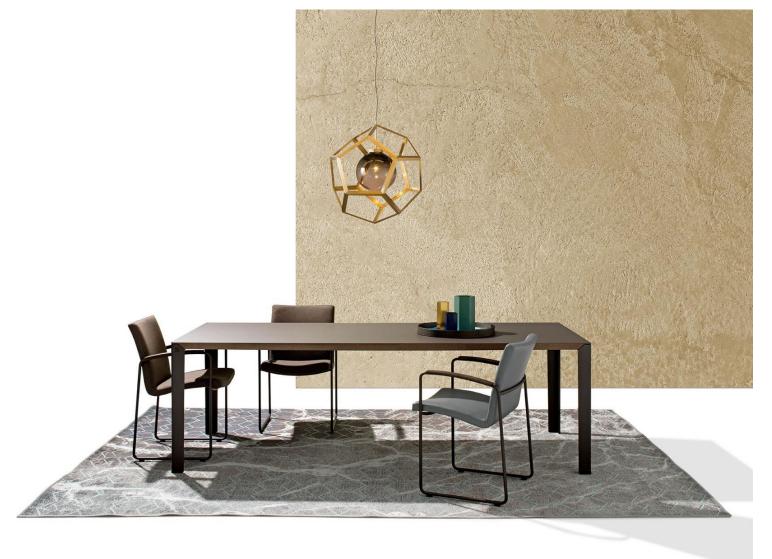

# leolux LX

#### Modular systems

















# leolux LX

#### Sofas



# leolux LX

#### Armchairs











































# leolux LX

#### Chairs



# leolux LX

#### **Tables**



# leolux LX

#### Benches & stools









LX319 / LX349





LX319 / LX349

# leolux LX

22



## LX319 / LX349

# leolux LX





LX396

# leolux LX



LX396 leolux LX



LX673

# leolux LX



LX673 leolux LX



LX673

# leolux LX



LX673 leolux LX





LX675

# leolux LX



LX679 leolux LX



LX679 leolux LX



LX679

# leolux LX



LX679 leolux LX



LX688 leolux LX





LX688 / LX690

# leolux LX



LX689

## leolux LX



LX141 leolux LX



LX163 leolux LX



LX163 leolux LX



LX163 leolux LX



LX195 leolux LX



LX195 leolux LX



Leolux LX | Company Profile

43

LX195





LX680





LX681 leolux LX



LXR02

# leolux LX



LX320 leolux LX



leolux LX



LX389 leolux LX



leolux LX



### leolux LX



LXR03 leolux LX



LX353

# leolux LX



LX353

### leolux LX

55











LX386 leolux LX





LX662











LX671 leolux LX



LX671

# leolux LX



# leolux LX



LX671 leolux LX





LX682 is a compact club chair that surrounds and supports your body. Beautifully finished on the back with the "Artisan" decorative stitch. The smart swivel base automatically returns to the start position when you leave the chair.





LX694 leolux LX



LX694 leolux LX



# leolux LX



LX695

# leolux LX





LX901 leolux LX





LX901 leolux LX



LX901 leolux LX



LX965 leol





LX965

## leolux LX





LX965

# leolux LX





LX986 leolux LX



LX986 leolux LX