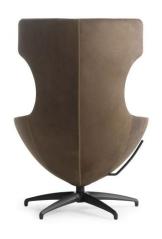

# leolux LX

LX671 leolux LX

LX682 is a compact club chair that surrounds and supports your body. Beautifully finished on the back with the "Artisan" decorative stitch. The smart swivel base automatically returns to the start position when you leave the chair.