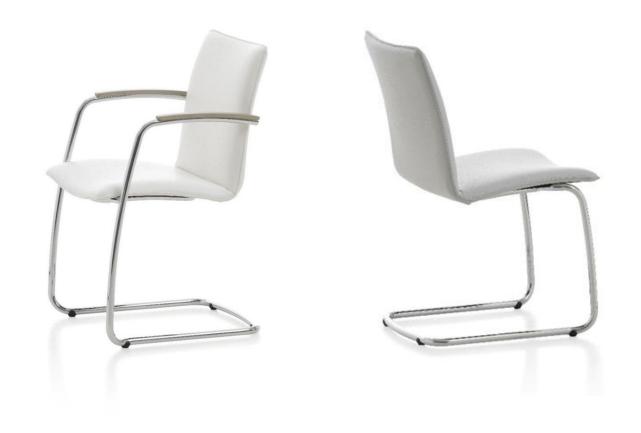

Our products, knowledge and reference cases are focused on four different segments:

- Lounge
- Conference
- Hospitality
- Residential





# leolux LX

#### Modular systems

















# leolux LX

#### Sofas



# leolux LX

#### Armchairs











































# leolux LX

#### Chairs



# leolux LX

#### **Tables**



# leolux LX

#### Benches & stools









LX319 / LX349





LX319 / LX349

# leolux LX

22



## LX319 / LX349

# leolux LX





LX396

# leolux LX



LX396 leolux LX



LX673

# leolux LX



LX673 leolux LX



LX673

# leolux LX



LX673 leolux LX





LX675

# leolux LX



LX679 leolux LX



LX679 leolux LX



LX679

# leolux LX



LX679 leolux LX



LX688 leolux LX





LX688 / LX690

# leolux LX



LX689

## leolux LX



LX141 leolux LX



LX163 leolux LX



LX163 leolux LX



LX163 leolux LX



LX195 leolux LX



LX195 leolux LX



Leolux LX | Company Profile

43

LX195





LX680





LX681 leolux LX



LXR02

# leolux LX



LX320 leolux LX



leolux LX



LX389 leolux LX



leolux LX



### leolux LX



LXR03 leolux LX



LX353

# leolux LX



LX353

### leolux LX

55











LX386 leolux LX





LX662











LX671 leolux LX



LX671

# leolux LX



# leolux LX



LX671 leolux LX





LX682 is a compact club chair that surrounds and supports your body. Beautifully finished on the back with the "Artisan" decorative stitch. The smart swivel base automatically returns to the start position when you leave the chair.





LX694 leolux LX



LX694 leolux LX



# leolux LX



LX695

# leolux LX





LX901 leolux LX