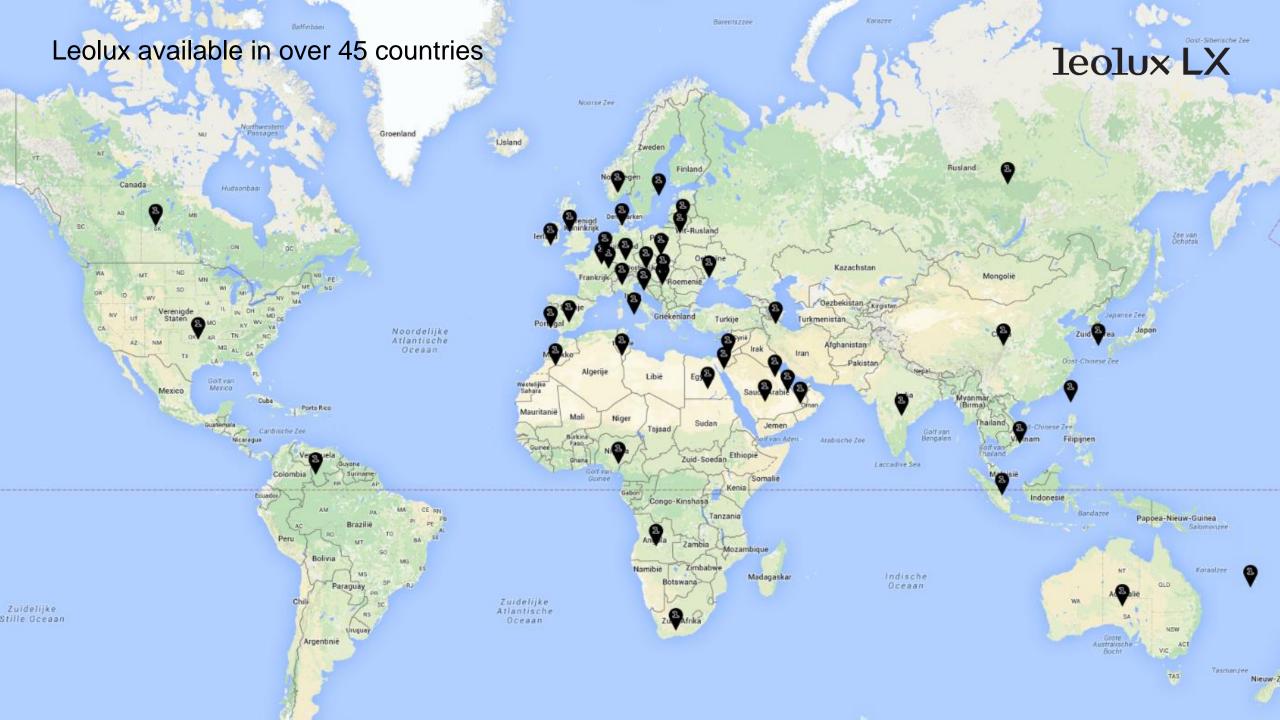

## Customized design

- All our furniture is manufactured to order.
- Delivery time of 6-8 weeks.
- Collection of 72 different models in more than 500 versions.
- More than 30 billion (!) options.