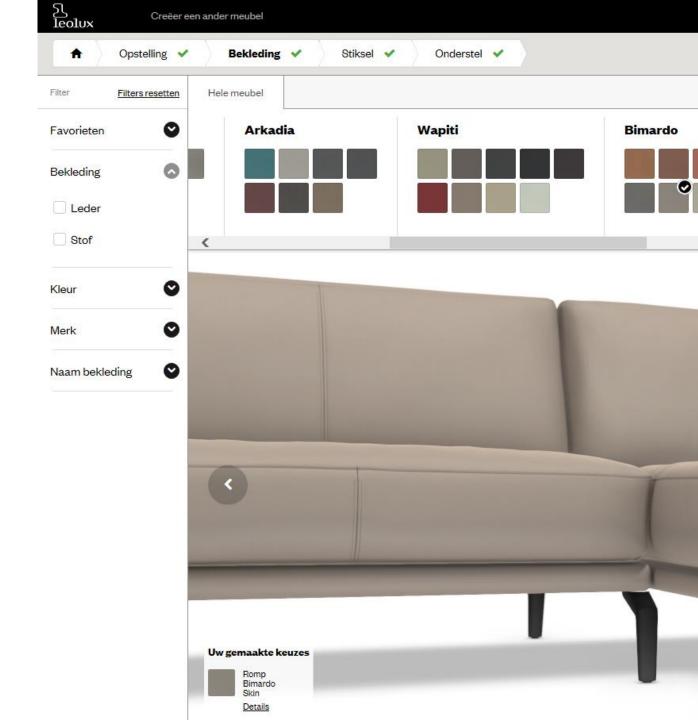

#### Leolux Creator

All our options come together in the Leolux Creator: a detailed online configurator tool.

By simply selecting the desired configuration, upholstery and colors, a customized real-life image appears on the screen.

You can even zoom in and view the upholstery and other details in close-up from multiple positions.