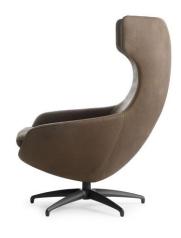

# leolux LX

LX671 leolux LX

LX682 is a compact club chair that surrounds and supports your body. Beautifully finished on the back with the "Artisan" decorative stitch. The smart swivel base automatically returns to the start position when you leave the chair.