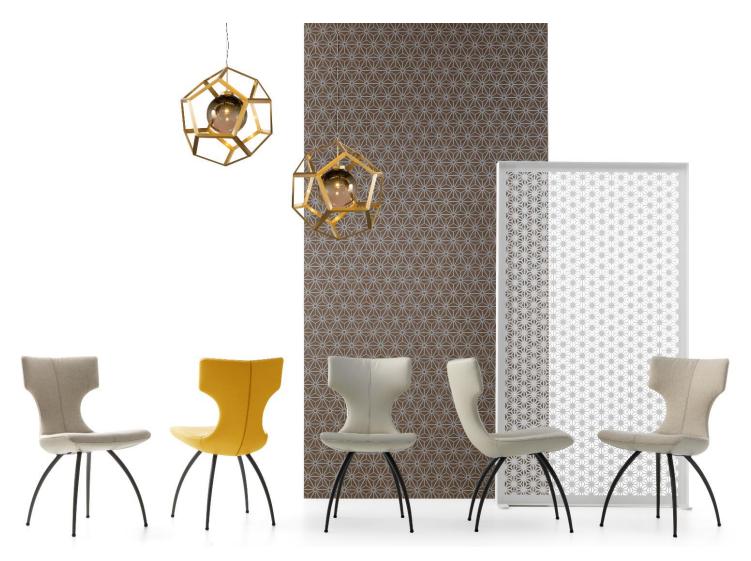

wledge and reference cases are focused on four different segments:

- Lounge
- Conference
- Hospitality
- Residential





# leolux LX

#### Modular systems

















# leolux LX

#### Sofas



# leolux LX

#### Armchairs











































# leolux LX

#### Chairs



# leolux LX

#### **Tables**



# leolux LX

#### Benches & stools









LX319 / LX349





LX319 / LX349

# leolux LX

22



## LX319 / LX349

# leolux LX





LX396

# leolux LX



LX396 leolux LX



LX673

# leolux LX



LX673 leolux LX



LX673

# leolux LX



LX673 leolux LX





LX675

# leolux LX



LX679 leolux LX



LX679 leolux LX



LX679

# leolux LX



LX679 leolux LX



LX688 leolux LX





LX688 / LX690

# leolux LX



LX689

## leolux LX



LX141 leolux LX



LX163 leolux LX



LX163 leolux LX



LX163 leolux LX



LX195 leolux LX



LX195 leolux LX



Leolux LX | Company Profile

43

LX195





LX680





LX681 leolux LX



LXR02

# leolux LX



LX320 leolux LX



leolux LX



LX389 leolux LX



leolux LX



### leolux LX



LXR03 leolux LX



LX353

# leolux LX



LX353

### leolux LX

55











LX386 leolux LX





LX662











LX671 leolux LX



LX671

# leolux LX



# leolux LX



LX671 leolux LX





LX682 is a compact club chair that surrounds and supports your body. Beautifully finished on the back with the "Artisan" decorative stitch. The smart swivel base automatically returns to the start position when you leave the chair.





LX694 leolux LX



LX694 leolux LX



# leolux LX



LX695

# leolux LX





LX901 leolux LX





LX901 leolux LX