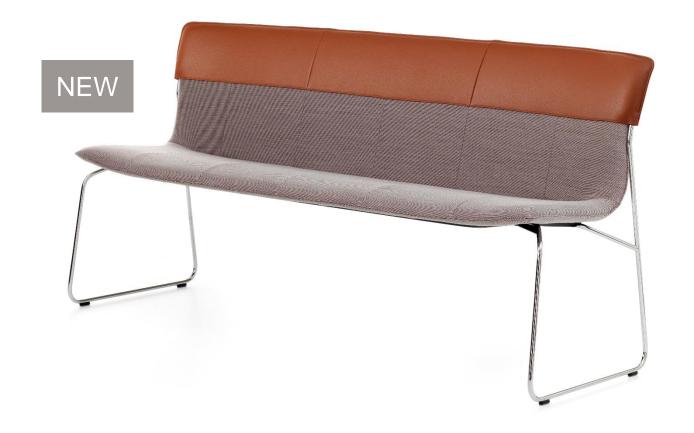

ystems

















# leolux LX

#### Sofas



# leolux LX

#### Armchairs











































# leolux LX

#### Chairs



# leolux LX

#### **Tables**



# leolux LX

#### Benches & stools









LX319 / LX349





LX319 / LX349

# leolux LX

22



## LX319 / LX349

# leolux LX





LX396

# leolux LX



LX396 leolux LX



LX673

# leolux LX



LX673 leolux LX



LX673

# leolux LX



LX673 leolux LX





LX675

# leolux LX



LX679 leolux LX



LX679 leolux LX



LX679

# leolux LX



LX679 leolux LX



LX688 leolux LX





LX688 / LX690

# leolux LX



LX689

## leolux LX



LX141 leolux LX



LX163 leolux LX



LX163 leolux LX



LX163 leolux LX



LX195 leolux LX



LX195 leolux LX



Leolux LX | Company Profile

43

LX195





LX680





LX681 leolux LX



LXR02

# leolux LX



LX320 leolux LX



leolux LX



LX389 leolux LX



leolux LX



### leolux LX



LXR03 leolux LX



LX353

# leolux LX



LX353

### leolux LX

55











LX386 leolux LX





LX662











LX671 leolux LX



LX671

# leolux LX



# leolux LX



LX671 leolux LX





LX682 is a compact club chair that surrounds and supports your body. Beautifully finished on the back with the "Artisan" decorative stitch. The smart swivel base automatically returns to the start position when you leave the chair.





LX694 leolux LX



LX694 leolux LX



# leolux LX



LX695

# leolux LX





LX901 leolux LX





LX901 leolux LX



LX901 leolux LX



LX965 leol





LX965

## leolux LX





LX965

# leolux LX





LX986 leolux LX



LX986 leolux LX





LX685

# leolux LX



LX6