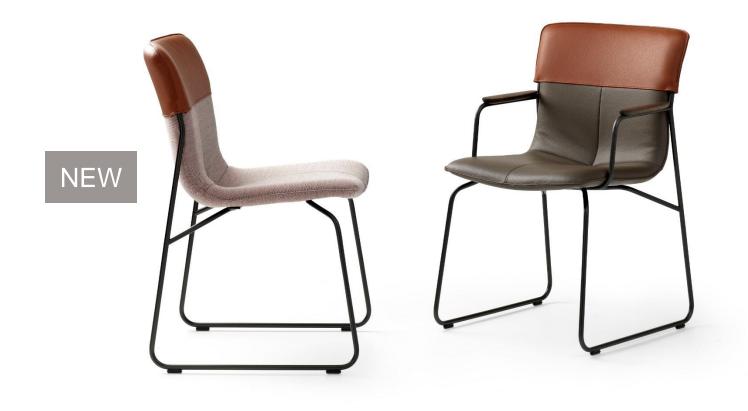

LX

#### Modular systems

















# leolux LX

#### Sofas



# leolux LX

#### Armchairs











































# leolux LX

#### Chairs



# leolux LX

#### **Tables**



# leolux LX

#### Benches & stools









LX319 / LX349





LX319 / LX349

# leolux LX

22



## LX319 / LX349

# leolux LX





LX396

# leolux LX



LX396 leolux LX



LX673

# leolux LX



LX673 leolux LX



LX673

# leolux LX



LX673 leolux LX





LX675

# leolux LX



LX679 leolux LX



LX679 leolux LX



LX679

# leolux LX



LX679 leolux LX



LX688 leolux LX





LX688 / LX690

# leolux LX



LX689

## leolux LX



LX141 leolux LX



LX163 leolux LX



LX163 leolux LX



LX163 leolux LX



LX195 leolux LX



LX195 leolux LX



Leolux LX | Company Profile

43

LX195





LX680





LX681 leolux LX



LXR02

# leolux LX



LX320 leolux LX



leolux LX



LX389 leolux LX



leolux LX



### leolux LX



LXR03 leolux LX



LX353

# leolux LX



LX353

### leolux LX

55











LX386 leolux LX





LX662











LX671 leolux LX



LX671

# leolux LX



# leolux LX



LX671 leolux LX





LX682 is a compact club chair that surrounds and supports your body. Beautifully finished on the back with the "Artisan" decorative stitch. The smart swivel base automatically returns to the start position when you leave the chair.





LX694 leolux LX



LX694 leolux LX



# leolux LX



LX695

# leolux LX





LX901 leolux LX





LX901 leolux LX



LX901 leolux LX



LX965 leol





LX965

## leolux LX





LX965

# leolux LX





LX986 leolux LX



LX986 leolux LX





LX685