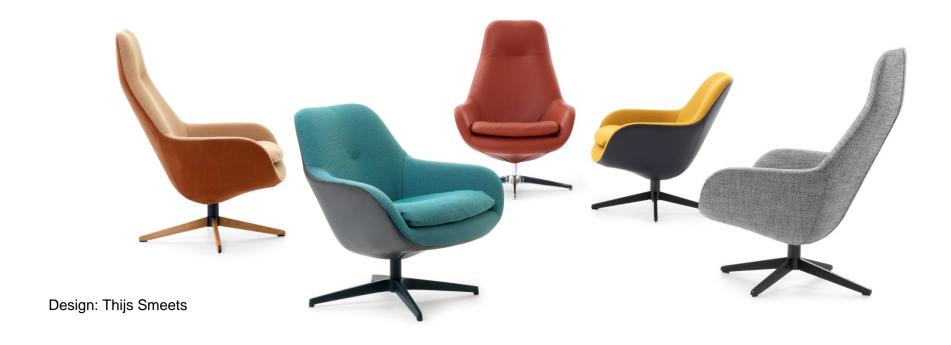

# leolux LX

#### Chairs



# leolux LX

#### **Tables**



# leolux LX

#### Benches & stools









LX319 / LX349





LX319 / LX349

# leolux LX

22



## LX319 / LX349

# leolux LX





LX396

# leolux LX



LX396 leolux LX



LX673

# leolux LX



LX673 leolux LX



LX673

# leolux LX



LX673 leolux LX





LX675

# leolux LX



LX679 leolux LX



LX679 leolux LX



LX679

# leolux LX



LX679 leolux LX



LX688 leolux LX





LX688 / LX690

# leolux LX



LX689

## leolux LX



LX141 leolux LX



LX163 leolux LX



LX163 leolux LX



LX163 leolux LX



LX195 leolux LX



LX195 leolux LX



Leolux LX | Company Profile

43

LX195





LX680





LX681 leolux LX



LXR02

# leolux LX



LX320 leolux LX



leolux LX



LX389 leolux LX



leolux LX



### leolux LX



LXR03 leolux LX



LX353

# leolux LX



LX353

### leolux LX

55











LX386 leolux LX





LX662











LX671 leolux LX



LX671

# leolux LX



# leolux LX



LX671 leolux LX





LX682 is a compact club chair that surrounds and supports your body. Beautifully finished on the back with the "Artisan" decorative stitch. The smart swivel base automatically returns to the start position when you leave the chair.





LX694 leolux LX



LX694 leolux LX



# leolux LX



LX695

# leolux LX





LX901 leolux LX





LX901 leolux LX



LX901 leolux LX



LX965 leol





LX965

## leolux LX





LX965

# leolux LX





LX986 leolux LX



LX986 leolux LX





LX685

# leolux LX



LX685 / LX684

## leolux LX

85



LX690



LX690 leolux LX



leolux LX





LXT01



LX