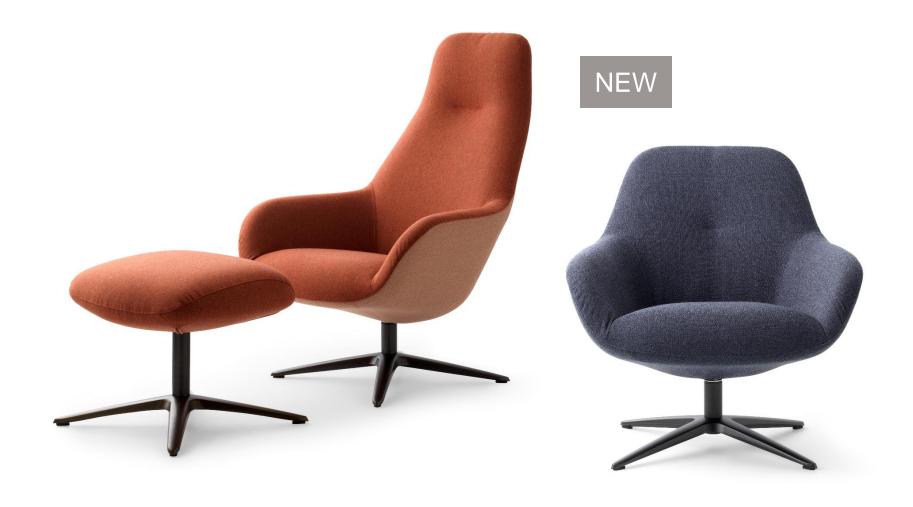

# leolux LX

#### Chairs



# leolux LX

#### **Tables**



# leolux LX

#### Benches & stools









LX319 / LX349





LX319 / LX349

# leolux LX

22



## LX319 / LX349

# leolux LX





LX396

# leolux LX



LX396 leolux LX



LX673

# leolux LX



LX673 leolux LX



LX673

# leolux LX



LX673 leolux LX





LX675

# leolux LX



LX679 leolux LX



LX679 leolux LX



LX679

# leolux LX



LX679 leolux LX



LX688 leolux LX





LX688 / LX690

# leolux LX



LX689

## leolux LX



LX141 leolux LX



LX163 leolux LX



LX163 leolux LX



LX163 leolux LX



LX195 leolux LX



LX195 leolux LX



Leolux LX | Company Profile

43

LX195





LX680





LX681 leolux LX



LXR02

# leolux LX



LX320 leolux LX



leolux LX



LX389 leolux LX



leolux LX



### leolux LX



LXR03 leolux LX



LX353

# leolux LX



LX353

### leolux LX

55











LX386 leolux LX





LX662











LX671 leolux LX



LX671

# leolux LX



# leolux LX



LX671 leolux LX





LX682 is a compact club chair that surrounds and supports your body. Beautifully finished on the back with the "Artisan" decorative stitch. The smart swivel base automatically returns to the start position when you leave the chair.





LX694 leolux LX



LX694 leolux LX



# leolux LX



LX695

# leolux LX





LX901 leolux LX





LX901 leolux LX



LX901 leolux LX



LX965 leol





LX965

## leolux LX





LX965

# leolux LX





LX986 leolux LX



LX986 leolux LX





LX685

# leolux LX



LX685 / LX684

## leolux LX

85



LX690



LX690 leolux LX



leolux LX





LXT01



LXT02





#### **Leolux Leather**

If