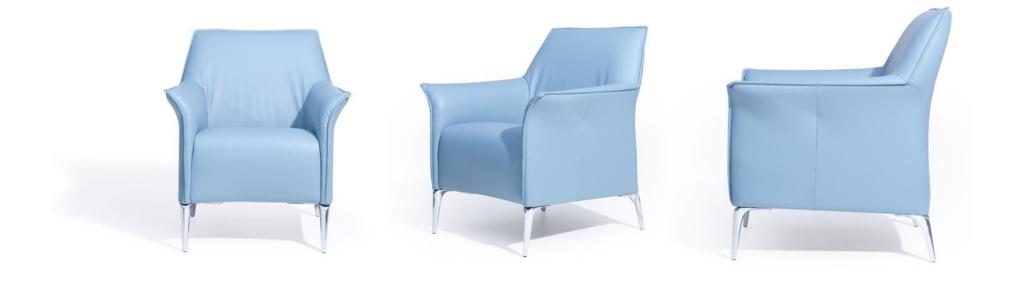

Benches & stools









LX319 / LX349





LX319 / LX349

# leolux LX

22



## LX319 / LX349

# leolux LX





LX396

# leolux LX



LX396 leolux LX



LX673

# leolux LX



LX673 leolux LX



LX673

# leolux LX



LX673 leolux LX





LX675

# leolux LX



LX679 leolux LX



LX679 leolux LX



LX679

# leolux LX



LX679 leolux LX



LX688 leolux LX





LX688 / LX690

# leolux LX



LX689

## leolux LX



LX141 leolux LX



LX163 leolux LX



LX163 leolux LX



LX163 leolux LX



LX195 leolux LX



LX195 leolux LX



Leolux LX | Company Profile

43

LX195





LX680





LX681 leolux LX



LXR02

# leolux LX



LX320 leolux LX



leolux LX



LX389 leolux LX



leolux LX



### leolux LX



LXR03 leolux LX



LX353

# leolux LX



LX353

### leolux LX

55











LX386 leolux LX





LX662











LX671 leolux LX



LX671

# leolux LX



# leolux LX



LX671 leolux LX





LX682 is a compact club chair that surrounds and supports your body. Beautifully finished on the back with the "Artisan" decorative stitch. The smart swivel base automatically returns to the start position when you leave the chair.





LX694 leolux LX



LX694 leolux LX



# leolux LX



LX695

# leolux LX





LX901 leolux LX





LX901 leolux LX



LX901 leolux LX



LX965 leol





LX965

## leolux LX





LX965

# leolux LX





LX986 leolux LX



LX986 leolux LX





LX685

# leolux LX



LX685 / LX684

## leolux LX

85



LX690



LX690 leolux LX



leolux LX





LXT01



LXT02





#### **Leolux Leather**

If you opt for leather upholstery, Leolux LX presents three different options: