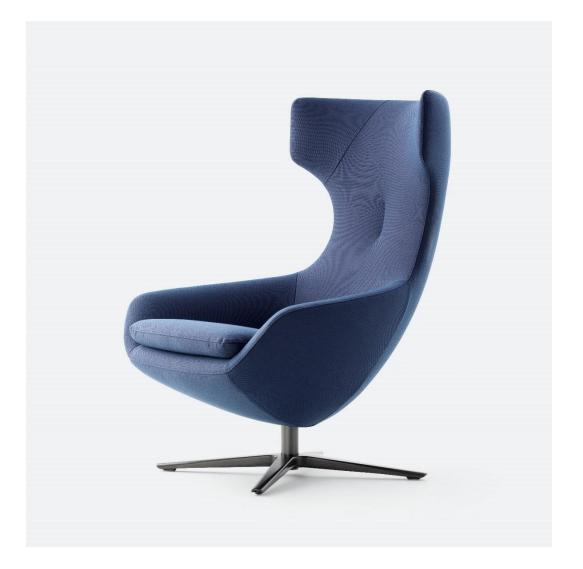

enches & stools









LX319 / LX349





LX319 / LX349

# leolux LX

22



## LX319 / LX349

# leolux LX





LX396

# leolux LX



LX396 leolux LX



LX673

# leolux LX



LX673 leolux LX



LX673

# leolux LX



LX673 leolux LX





LX675

# leolux LX



LX679 leolux LX



LX679 leolux LX



LX679

# leolux LX



LX679 leolux LX



LX688 leolux LX





LX688 / LX690

# leolux LX



LX689

## leolux LX



LX141 leolux LX



LX163 leolux LX



LX163 leolux LX



LX163 leolux LX



LX195 leolux LX



LX195 leolux LX



Leolux LX | Company Profile

43

LX195





LX680





LX681 leolux LX



LXR02

# leolux LX



LX320 leolux LX



leolux LX



LX389 leolux LX



leolux LX



### leolux LX



LXR03 leolux LX



LX353

# leolux LX



LX353

### leolux LX

55











LX386 leolux LX





LX662











LX671 leolux LX



LX671

# leolux LX



# leolux LX



LX671 leolux LX





LX682 is a compact club chair that surrounds and supports your body. Beautifully finished on the back with the "Artisan" decorative stitch. The smart swivel base automatically returns to the start position when you leave the chair.





LX694 leolux LX



LX694 leolux LX



# leolux LX



LX695

# leolux LX





LX901 leolux LX





LX901 leolux LX



LX901 leolux LX



LX965 leol





LX965

## leolux LX





LX965

# leolux LX





LX986 leolux LX



LX986 leolux LX





LX685

# leolux LX



LX685 / LX684

## leolux LX

85



LX690



LX690 leolux LX



leolux LX





LXT01



LXT02





#### **Leolux Leather**

If you opt for leather upholstery, Leolux LX presents three different options: St