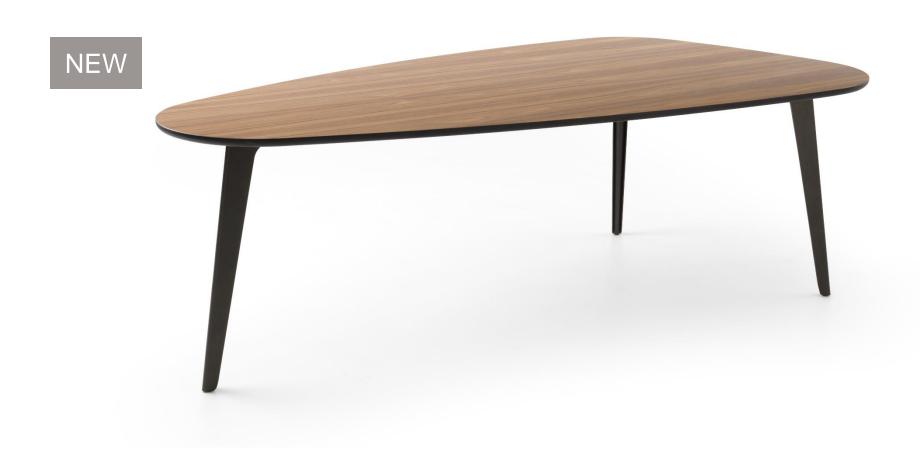

eolux LX



LXR03 leolux LX



LX353

# leolux LX



LX353

### leolux LX

55











LX386 leolux LX





LX662











LX671 leolux LX



LX671

# leolux LX



# leolux LX



LX671 leolux LX





LX682 is a compact club chair that surrounds and supports your body. Beautifully finished on the back with the "Artisan" decorative stitch. The smart swivel base automatically returns to the start position when you leave the chair.





LX694 leolux LX



LX694 leolux LX



# leolux LX



LX695

# leolux LX





LX901 leolux LX





LX901 leolux LX



LX901 leolux LX



LX965 leol





LX965

## leolux LX





LX965

# leolux LX





LX986 leolux LX



LX986 leolux LX





LX685

# leolux LX



LX685 / LX684

## leolux LX

85



LX690



LX690 leolux LX



leolux LX





LXT01



LXT02





#### **Leolux Leather**

If you opt for leather upholstery, Leolux LX presents three different options: Style, Avantgarde and Prestige. Three high-quality leathers, all of which have their specific characteristics in terms of appearance and feeling. And besides these three leather qualities, many other options are available on request, for example from the collections of Ohmann and ELMO.







#### Leolux Fabrics

Even if your project requires a beautiful, high-quality fabric upholstery, you can go all the way at Leolux LX. With our fabrics we do not use a standard collection, but we offer you a choice from the collections of renowned suppliers like Kvadrat, De Ploeg, ROHI, Oniro and Gabriel.



deplœg: ONIRO Gabriel kvadrat



#### Wood

A solid wooden table is a natural product. A tab