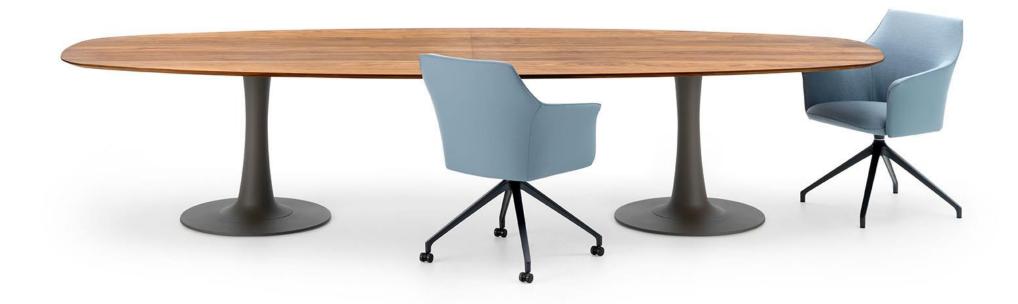

#### **Tables**

#### Wood

A solid wooden table is a natural product. A table made from one piece of wood would crack. To avoid cracking, we construct the tabletop from slats of wood that are glued on all sides. This limits the shrinkage and expansion of the wood by humidity.

Wood veneer is a product with all the known characteristics of a natural product. No veneer table leaf is identical to another. Leolux endeavors to make the best selection out of the available raw materials. Slight deviations are unavoidable, but that is the charm of a natural wood product.