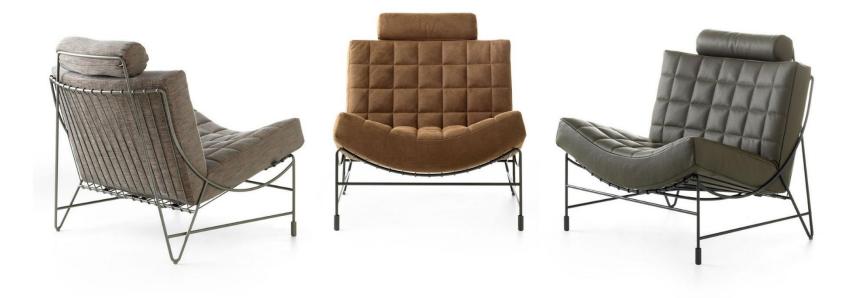

LX680





LX681 leolux LX



LXR02

# leolux LX



LX320 leolux LX



leolux LX



LX389 leolux LX



leolux LX



### leolux LX



LXR03 leolux LX



LX353

# leolux LX



LX353

### leolux LX

55











LX386 leolux LX





LX662











LX671 leolux LX



LX671

# leolux LX



# leolux LX



LX671 leolux LX





LX682 is a compact club chair that surrounds and supports your body. Beautifully finished on the back with the "Artisan" decorative stitch. The smart swivel base automatically returns to the start position when you leave the chair.





LX694 leolux LX



LX694 leolux LX



# leolux LX



LX695

# leolux LX





LX901 leolux LX





LX901 leolux LX



LX901 leolux LX



LX965 leol





LX965

## leolux LX





LX965

# leolux LX





LX986 leolux LX



LX986 leolux LX





LX685

# leolux LX



LX685 / LX684

## leolux LX

85



LX690



LX690 leolux LX



leolux LX





LXT01



LXT02





#### **Leolux Leather**

If you opt for leather upholstery, Leolux LX presents three different options: Style, Avantgarde and Prestige. Three high-quality leathers, all of which have their specific characteristics in terms of appearance and feeling. And besides these three leather qualities, many other options are available on request, for example from the collections of Ohmann and ELMO.







#### Leolux Fabrics

Even if your project requires a beautiful, high-quality fabric upholstery, you can go all the way at Leolux LX. With our fabrics we do not use a standard collection, but we offer you a choice from the collections of renowned suppliers like Kvadrat, De Ploeg