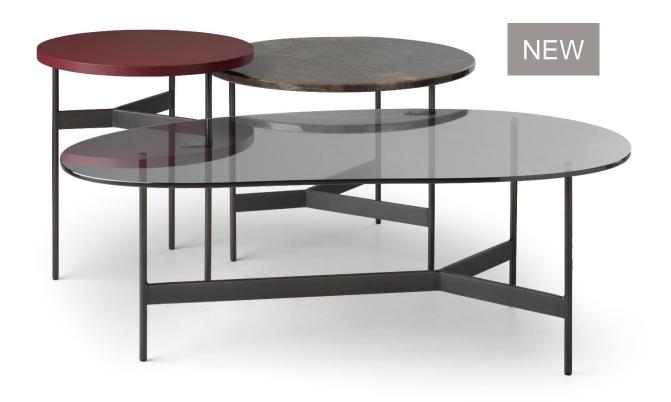

LX



### leolux LX



LXR03 leolux LX



LX353

# leolux LX



LX353

### leolux LX

55











LX386 leolux LX





LX662











LX671 leolux LX



LX671

# leolux LX



# leolux LX



LX671 leolux LX





LX682 is a compact club chair that surrounds and supports your body. Beautifully finished on the back with the "Artisan" decorative stitch. The smart swivel base automatically returns to the start position when you leave the chair.





LX694 leolux LX



LX694 leolux LX



# leolux LX



LX695

# leolux LX





LX901 leolux LX





LX901 leolux LX



LX901 leolux LX



LX965 leol





LX965

## leolux LX





LX965

# leolux LX





LX986 leolux LX



LX986 leolux LX





LX685

# leolux LX



LX685 / LX684

## leolux LX

85



LX690



LX690 leolux LX



leolux LX





LXT01



LXT02





#### **Leolux Leather**

If you opt for leather upholstery, Leolux LX presents three different options: Style, Avantgarde and Prestige. Three high-quality leathers, all of which have their specific characteristics in terms of appearance and feeling. And besides these three leather qualities, many other options are available on request, for example from the collections of Ohmann and ELMO.







#### Leolux Fabrics

Even if your project requires a beautiful, high-quality fabric upholstery, you can go all the way at Leolux LX. With our fabrics we do not use a standard collection, but we offer you a choice from the collections of renowned suppliers like Kvadrat, De Ploeg, ROHI, Oniro and Gabriel.



deplœg: ONIRO Gabriel kvadrat



#### Wood

A solid wooden table is a natural pro