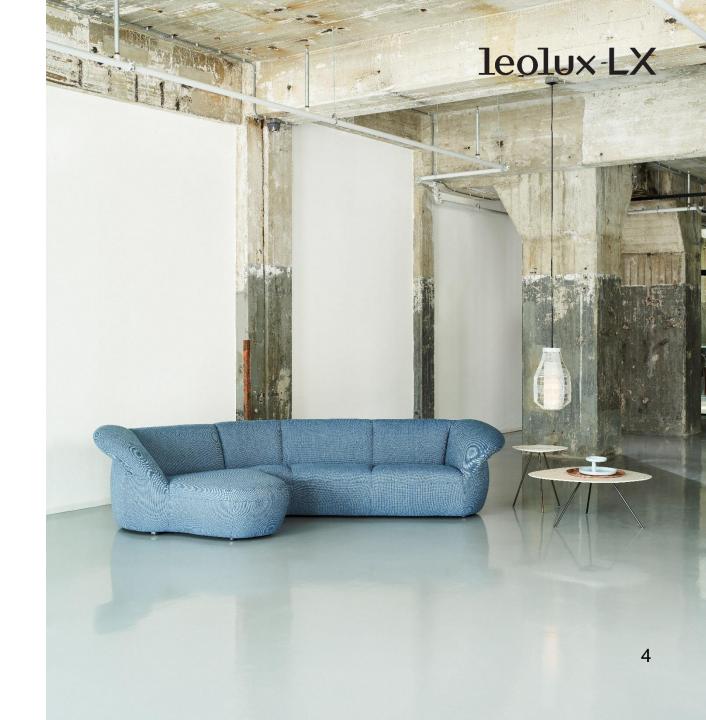

Leolux is a dynamic family business that manufactures contemporary furniture for a global clientele. All products are made to order in Venlo since 1934. The brand name Leolux was born in the 50s. Leolux originates from the "Zuid-Nederlandse Clubmeubelfabriek". The proud lion in the ZNC-logo became the luxurious lion "Leolux".

## Customized design

- All our furniture is manufactured to order.
- Delivery time of 6-8 weeks.
- Collection of 72 different models in more than 500 versions.
- More than 30 billion (!) options.



### Mission

With its high-quality contemporary furniture, Leolux helps create a more beautiful living and working environment. Inventive and optimally combining high-tech and craftsmanship, we fulfil the wishes of people who like comfort, quality and unusual design.



#### **Leolux Core Values**

## leolux LX

#### **Entrepreneurial**

The people at Leolux are open minded, who always want to be ahead: with pioneering production and sales techniques, which enable us to renew the brand and strengthen the collection.

#### Responsible

As a family business, we look ahead, to the future. We recognize our responsibilities to colleagues, customers and suppliers, to our environment and to following generations. Because we are not alone on this planet. That's why we also want to play a role in the world. Our products are long-lasting and we choose sustainable solutions in our production process, in our sourcing of raw materials and our use of (green) energy.

#### **Passionate**

At Leolux, we work with passion. We are committed to the unique products we make