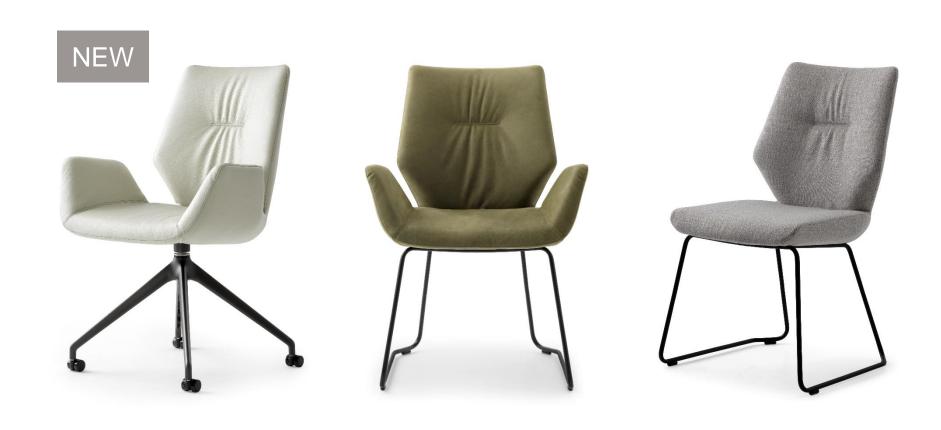

# leolux LX

#### Sofas



# leolux LX

#### Armchairs











































# leolux LX

#### Chairs



# leolux LX

#### **Tables**



# leolux LX

#### Benches & stools









LX319 / LX349





LX319 / LX349

# leolux LX

22



## LX319 / LX349

# leolux LX





LX396

# leolux LX



LX396 leolux LX



LX673

# leolux LX



LX673 leolux LX



LX673

# leolux LX



LX673 leolux LX





LX675

# leolux LX



LX679 leolux LX



LX679 leolux LX



LX679

# leolux LX



LX679 leolux LX



LX688 leolux LX





LX688 / LX690

# leolux LX



LX689

## leolux LX



LX141 leolux LX



LX163 leolux LX



LX163 leolux LX



LX163 leolux LX



LX195 leolux LX



LX195 leolux LX



Leolux LX | Company Profile

43

LX195





LX680





LX681 leolux LX



LXR02

# leolux LX



LX320 leolux LX



leolux LX



LX389 leolux LX



leolux LX



### leolux LX



LXR03 leolux LX



LX353

# leolux LX



LX353

### leolux LX

55











LX386 leolux LX





LX662











LX671 leolux LX



LX671

# leolux LX



# leolux LX



LX671 leolux LX





LX682 is a compact club chair that surrounds and supports your body. Beautifully finished on the back with the "Artisan" decorative stitch. The smart swivel base automatically returns to the start position when you leave the chair.





LX694 leolux LX



LX694 leolux LX



# leolux LX



LX695

# leolux LX





LX901 leolux LX





LX901 leolux LX



LX901 leolux LX



LX965 leol





LX965

## leolux LX





LX965

# leolux LX





LX986 leolux LX



LX986 leolux LX





LX685

# leolux LX



LX685 / LX684

## leolux