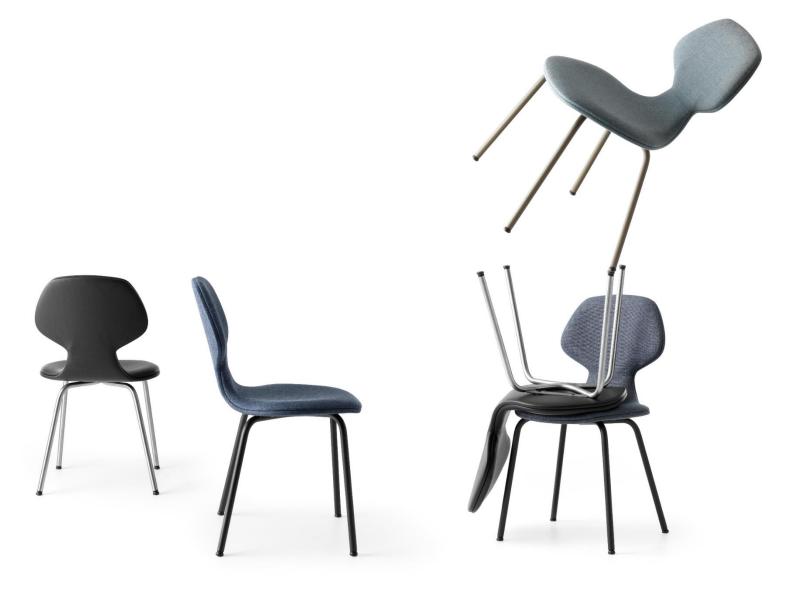

LX



LXR02

# leolux LX



LX320 leolux LX



leolux LX



LX389 leolux LX



leolux LX



### leolux LX



LXR03 leolux LX



LX353

# leolux LX



LX353

### leolux LX

55











LX386 leolux LX





LX662











LX671 leolux LX



LX671

# leolux LX



# leolux LX



LX671 leolux LX





LX682 is a compact club chair that surrounds and supports your body. Beautifully finished on the back with the "Artisan" decorative stitch. The smart swivel base automatically returns to the start position when you leave the chair.





LX694 leolux LX



LX694 leolux LX



# leolux LX



LX695

# leolux LX





LX901 leolux LX





LX901 leolux LX



LX901 leolux LX



LX965 leol





LX965

## leolux LX





LX965

# leolux LX





LX986 leolux LX



LX986 leolux LX





LX685

# leolux LX



LX685 / LX684

## leolux LX

85



LX690



LX690 leolux LX



leolux LX





LXT01



LXT02





#### **Leolux Leather**

If you opt for leather upholstery, Leolux LX presents three different options: Style, Avantgarde and Prestige. Three high-quality leathers, all of which have their specific characteristics in terms of appearance and feeling. And besides these three leather qualities, many other options are available on request, for example from the collections of Ohmann and ELMO.







#### Leolux Fabrics

Even if your project requires a beautiful, high-quality fabric upholstery, you can go all the way at Leolux LX. With our fabrics we do not use a standard collection, but we offer you a choice from the collections of renowned suppliers like Kvadrat, De Ploeg, ROHI, Oniro and Gabrie