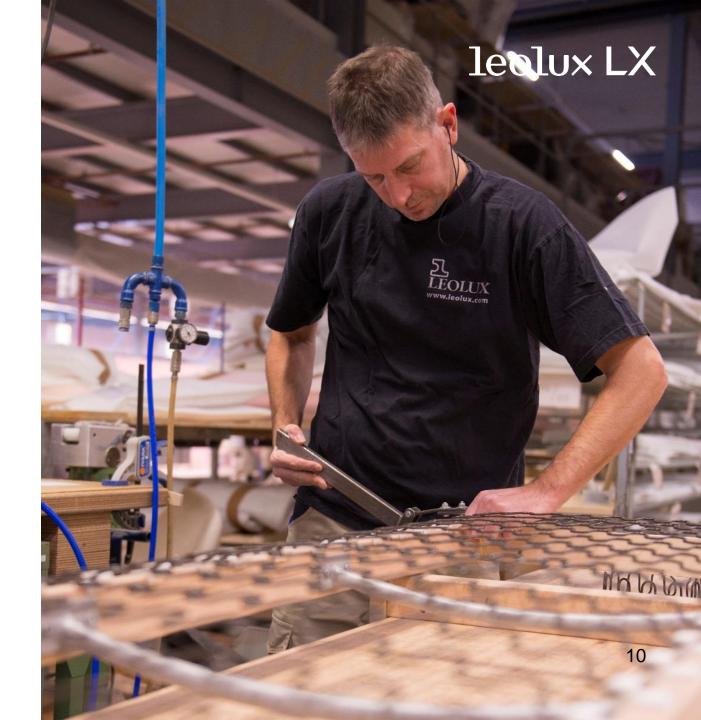

#### Solid Leolux frames

Our frames are always prepared with the utmost care.

We use solid beech wood in order to make the strong constructions and combine it with high quality plate materials. We connect the parts with properly bonded pin connections, finished with glue. As a result, our frames are indestructible and free of cracking.

All our wood is sustainably produced and the beech wood we use for our constructions is 100% PEFC certified. For an efficient use and minimal waste, our advanced milling machine saws to 1/1000th mm accuracy.