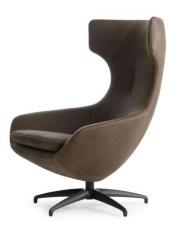

#### Armchairs

# leolux LX

LX671 leolux LX

LX682 is a compact club chair that surrounds and supports your body. Beautifully finished on the back with the "Artisan" decorative stitch. The smart swivel base automatically returns to the start position when you leave the chair.