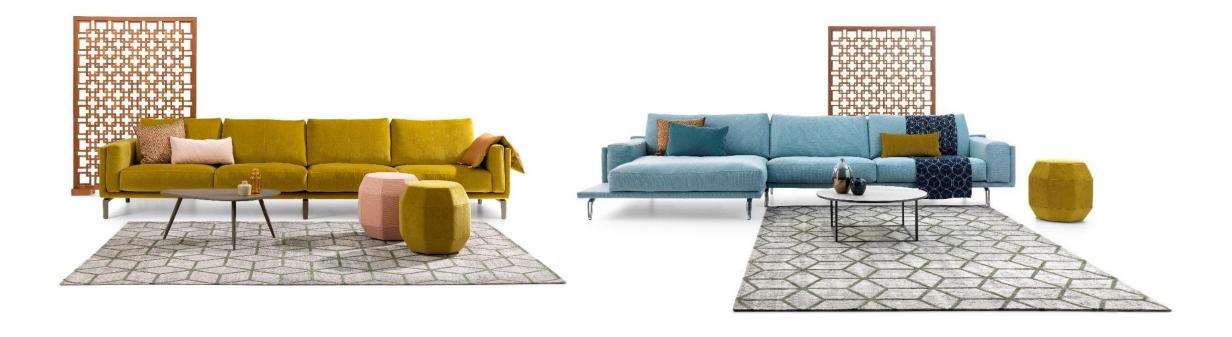

#### Sofas

#### **Leolux Leather**

If you opt for leather upholstery, Leolux LX presents three different options: Style, Avantgarde and Prestige. Three high-quality leathers, all of which have their specific characteristics in terms of appearance and feeling. And besides these three leather qualities, many other options are available on request, for example from the collections of Ohmann and ELMO.

#### Leolux Fabrics

Even if your project requires a beautiful, high-quality fabric upholstery, you can go all the way at Leolux LX. With our fabrics we do not use a standard collection, but we offer you a choice from the collections of renowned suppliers like Kvadrat, De Ploeg, ROHI, Oniro and Gabriel.