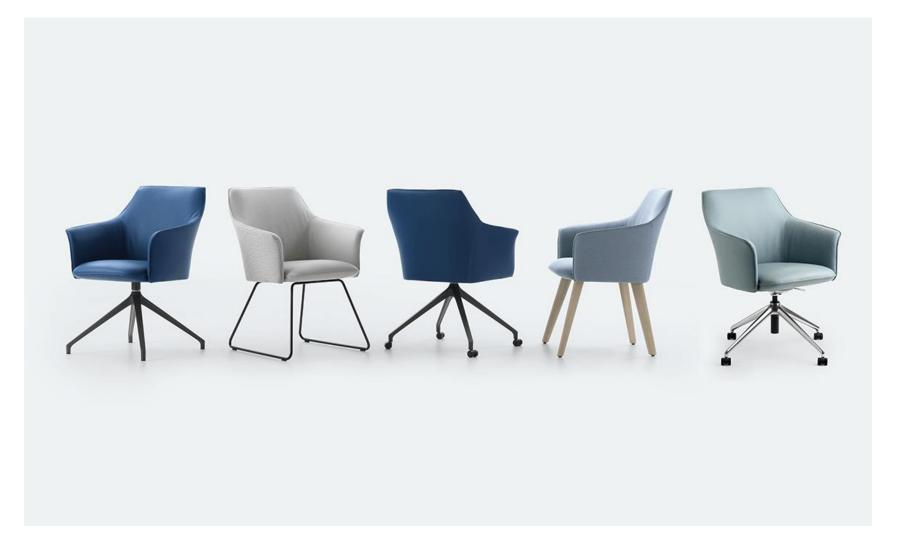

49





LX319 / LX349

# leolux LX

22



## LX319 / LX349

# leolux LX





LX396

# leolux LX



LX396 leolux LX



LX673

# leolux LX



LX673 leolux LX



LX673

# leolux LX



LX673 leolux LX





LX675

# leolux LX



LX679 leolux LX



LX679 leolux LX



LX679

# leolux LX



LX679 leolux LX



LX688 leolux LX





LX688 / LX690

# leolux LX



LX689

## leolux LX



LX141 leolux LX



LX163 leolux LX



LX163 leolux LX



LX163 leolux LX



LX195 leolux LX



LX195 leolux LX



Leolux LX | Company Profile

43

LX195





LX680





LX681 leolux LX



LXR02

# leolux LX



LX320 leolux LX



leolux LX



LX389 leolux LX



leolux LX



### leolux LX



LXR03 leolux LX



LX353

# leolux LX



LX353

### leolux LX

55











LX386 leolux LX





LX662











LX671 leolux LX



LX671

# leolux LX



# leolux LX



LX671 leolux LX





LX682 is a compact club chair that surrounds and supports your body. Beautifully finished on the back with the "Artisan" decorative stitch. The smart swivel base automatically returns to the start position when you leave the chair.





LX694 leolux LX



LX694 leolux LX



# leolux LX



LX695

# leolux LX





LX901 leolux LX





LX901 leolux LX



LX901 leolux LX



LX965 leol





LX965

## leolux LX





LX965

# leolux LX





LX986 leolux LX



LX986 leolux LX





LX685

# leolux LX



LX685 / LX684

## leolux LX

85



LX690



LX690 leolux LX



leolux LX





LXT01



LXT02





#### **Leolux Leather**

If you opt for leather upholstery, Leolux LX presents three different options: Style, Avantgarde and Prestige. Three