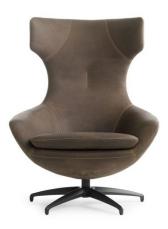

#### Armchairs

# leolux LX

LX671 leolux LX

LX682 is a compact club chair that surrounds and supports your body. Beautifully finished on the back with the "Artisan" decorative stitch. The smart swivel base automatically returns to the start position when you leave the chair.