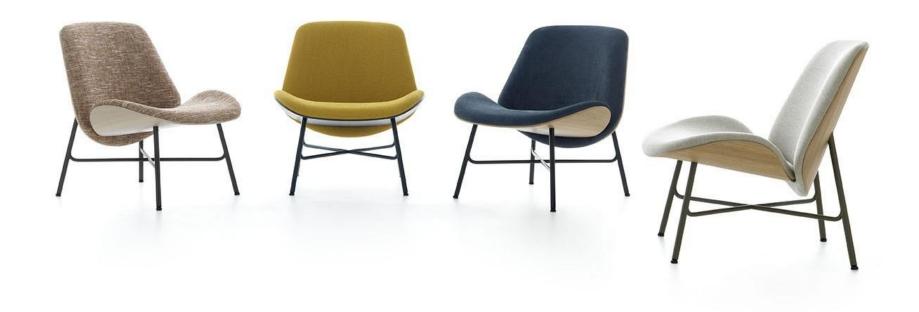

leolux LX



LX389 leolux LX



leolux LX



### leolux LX



LXR03 leolux LX



LX353

# leolux LX



LX353

### leolux LX

55











LX386 leolux LX





LX662











LX671 leolux LX



LX671

# leolux LX



# leolux LX



LX671 leolux LX





LX682 is a compact club chair that surrounds and supports your body. Beautifully finished on the back with the "Artisan" decorative stitch. The smart swivel base automatically returns to the start position when you leave the chair.





LX694 leolux LX



LX694 leolux LX



# leolux LX



LX695

# leolux LX





LX901 leolux LX





LX901 leolux LX



LX901 leolux LX



LX965 leol





LX965

## leolux LX





LX965

# leolux LX





LX986 leolux LX



LX986 leolux LX





LX685

# leolux LX



LX685 / LX684

## leolux LX

85



LX690



LX690 leolux LX



leolux LX





LXT01



LXT02





#### **Leolux Leather**

If you opt for leather upholstery, Leolux LX presents three different options: Style, Avantgarde and Prestige. Three high-quality leathers, all of which have their specific characteristics in terms of appearance and feeling. And besides these three leather qualities, many other options are available on request, for example from the collections of Ohmann and ELMO.







#### Leolux Fabrics

Even if your project requires a beautiful, high-quality fabric upholstery, you can go all the way at Leolux LX. With our fabrics we do not use a standard collection, but we offer you a choice from the collections of renowned suppliers like Kvadrat, De Ploeg, ROHI, Oniro and Gabriel.



deplœg: ONIRO Gabriel kvadrat



####