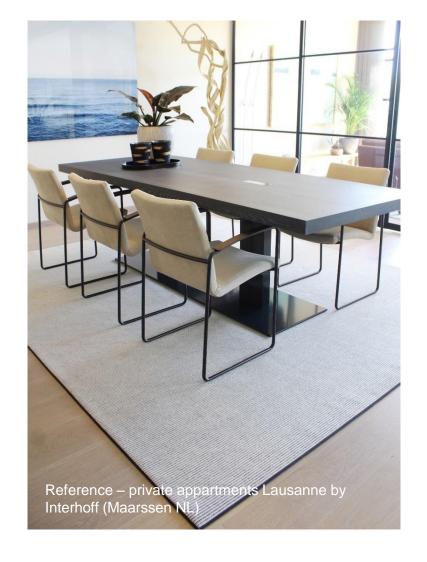

- Conference
- Hospitality
- Residential





# leolux LX

#### Modular systems

















# leolux LX

#### Sofas



# leolux LX

#### Armchairs











































# leolux LX

#### Chairs



# leolux LX

#### **Tables**



# leolux LX

#### Benches & stools









LX319 / LX349





LX319 / LX349

# leolux LX

22



## LX319 / LX349

# leolux LX





LX396

# leolux LX



LX396 leolux LX



LX673

# leolux LX



LX673 leolux LX



LX673

# leolux LX



LX673 leolux LX





LX675

# leolux LX



LX679 leolux LX



LX679 leolux LX



LX679

# leolux LX



LX679 leolux LX



LX688 leolux LX





LX688 / LX690

# leolux LX



LX689

## leolux LX



LX141 leolux LX



LX163 leolux LX



LX163 leolux LX



LX163 leolux LX



LX195 leolux LX



LX195 leolux LX



Leolux LX | Company Profile

43

LX195





LX680





LX681 leolux LX



LXR02

# leolux LX



LX320 leolux LX



leolux LX



LX389 leolux LX



leolux LX



### leolux LX



LXR03 leolux LX



LX353

# leolux LX



LX353

### leolux LX

55











LX386 leolux LX





LX662











LX671 leolux LX



LX671

# leolux LX



# leolux LX



LX671 leolux LX





LX682 is a compact club chair that surrounds and supports your body. Beautifully finished on the back with the "Artisan" decorative stitch. The smart swivel base automatically returns to the start position when you leave the chair.





LX694 leolux LX



LX694 leolux LX



# leolux LX



LX695

# leolux LX





LX901 leolux LX





LX901 leolux LX



LX901 leolux LX



LX965 leol





LX965

## leolux LX





LX965

# leolux