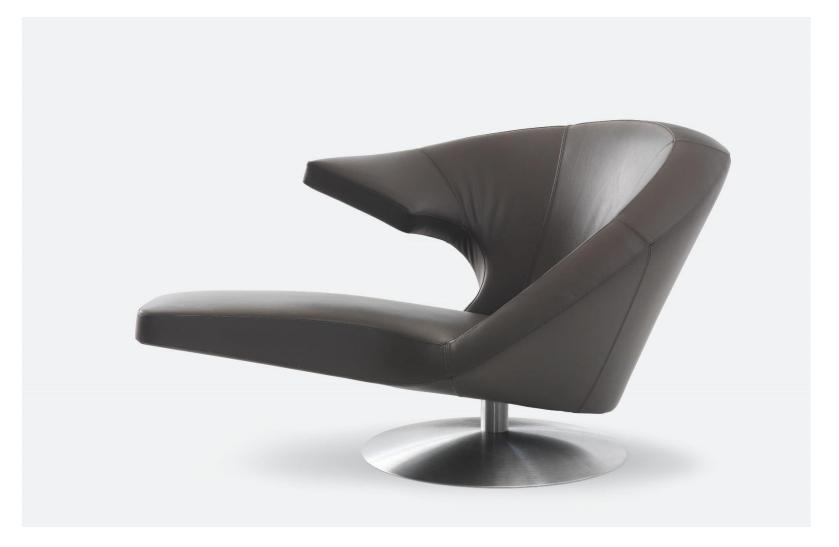

Sofas



# leolux LX

#### Armchairs











































# leolux LX

#### Chairs



# leolux LX

#### **Tables**



# leolux LX

#### Benches & stools









LX319 / LX349





LX319 / LX349

# leolux LX

22



## LX319 / LX349

# leolux LX





LX396

# leolux LX



LX396 leolux LX



LX673

# leolux LX



LX673 leolux LX



LX673

# leolux LX



LX673 leolux LX





LX675

# leolux LX



LX679 leolux LX



LX679 leolux LX



LX679

# leolux LX



LX679 leolux LX



LX688 leolux LX





LX688 / LX690

# leolux LX



LX689

## leolux LX



LX141 leolux LX



LX163 leolux LX



LX163 leolux LX



LX163 leolux LX



LX195 leolux LX



LX195 leolux LX



Leolux LX | Company Profile

43

LX195





LX680





LX681 leolux LX



LXR02

# leolux LX



LX320 leolux LX



leolux LX



LX389 leolux LX



leolux LX



### leolux LX



LXR03 leolux LX



LX353

# leolux LX



LX353

### leolux LX

55











LX386 leolux LX





LX662











LX671 leolux LX



LX671

# leolux LX



# leolux LX



LX671 leolux LX





LX682 is a compact club chair that surrounds and supports your body. Beautifully finished on the back with the "Artisan" decorative stitch. The smart swivel base automatically returns to the start position when you leave the chair.





LX694 leolux LX



LX694 leolux LX



# leolux LX



LX695

# leolux LX





LX901 leolux LX





LX901 leolux LX



LX901 leolux LX



LX965 leol





LX965

## leolux LX





LX965

# leolux LX





LX986 leolux LX



LX986 leolux LX





LX685

# leolux LX



LX685 / LX684

## leolux LX

85



LX690