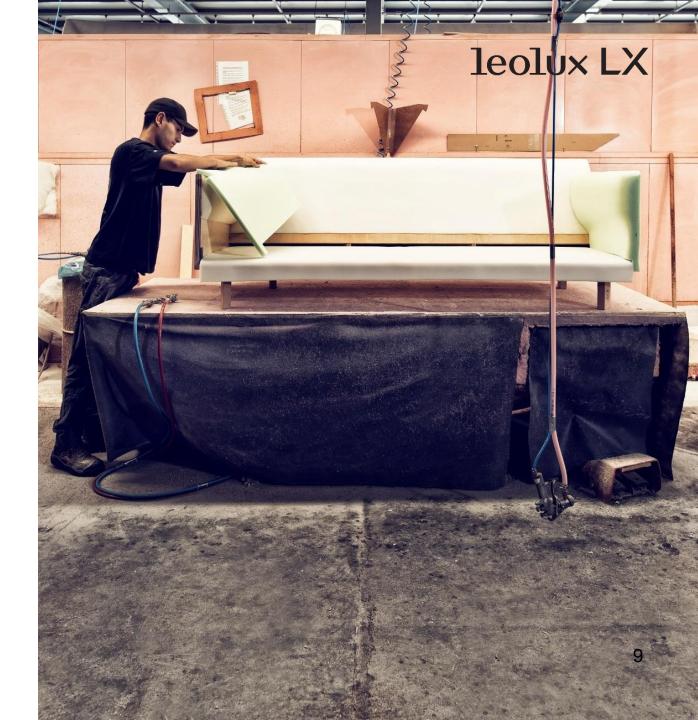

#### Solid Leolux frames

Our frames are always prepared with the utmost care.

We use solid beech wood in order to make the strong constructions and combine it with high quality plate materials. We connect the parts with properly bonded pin connections, finished with glue. As a result, our frames are indestructible and free of cracking.

All our wood is sustainably produced and the beech wood we use for our constructions is 100% PEFC certified. For an efficient use and minimal waste, our advanced milling machine saws to 1/1000th mm accuracy.